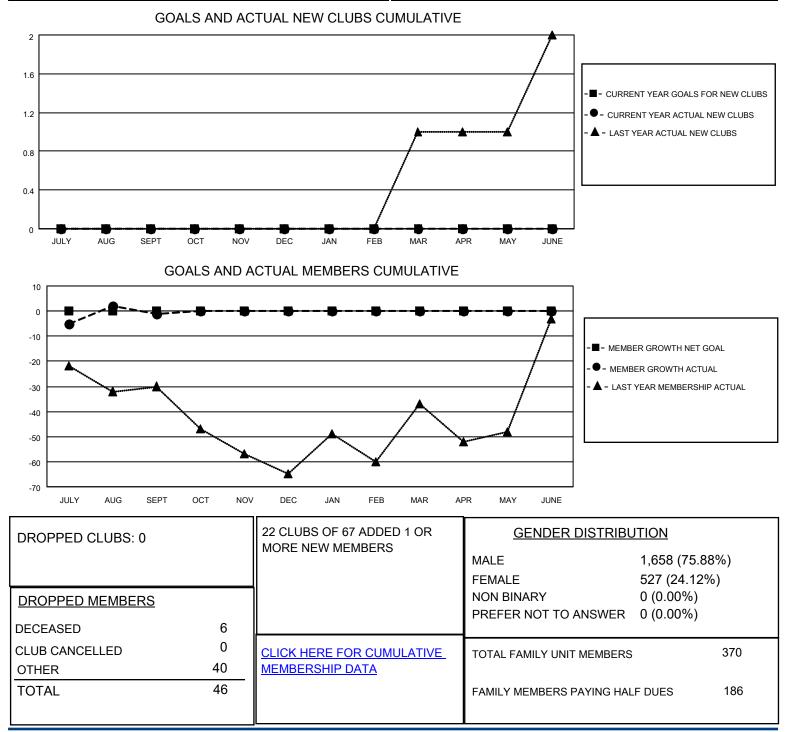

## LOCATION WISCONSIN

District 27 B2

Results as of: 9/30/2021

| Clubs                 |               |           |               | Members               |                        |                         |                                                    |
|-----------------------|---------------|-----------|---------------|-----------------------|------------------------|-------------------------|----------------------------------------------------|
| RESULTS FOR 2021-2022 |               |           |               | RESULTS FOR 2021-2022 |                        |                         |                                                    |
| QUARTER               | NEW CLUB GOAL | NEW CLUBS | DROPPED CLUBS | QUARTER               | BER GROWTH NET<br>GOAL | MEMBER GROWTH<br>ACTUAL | DROPPED<br>MEMBERS ACTUAL<br>(including transfers) |
| JULY/AUG/SEPT         | 0             | 0         | 0             | JULY/AUG/SEPT         | 0                      | 48                      | 46                                                 |
| OCT/NOV/DEC           | 0             | 0         | 0             | OCT/NOV/DEC           | 0                      | 0                       | 0                                                  |
| JAN/FEB/MAR           | 0             | 0         | 0             | JAN/FEB/MAR           | 0                      | 0                       | 0                                                  |
| APR/MAY/JUNE          | 0             | 0         | 0             | APR/MAY/JUNE          | 0                      | 0                       | 0                                                  |